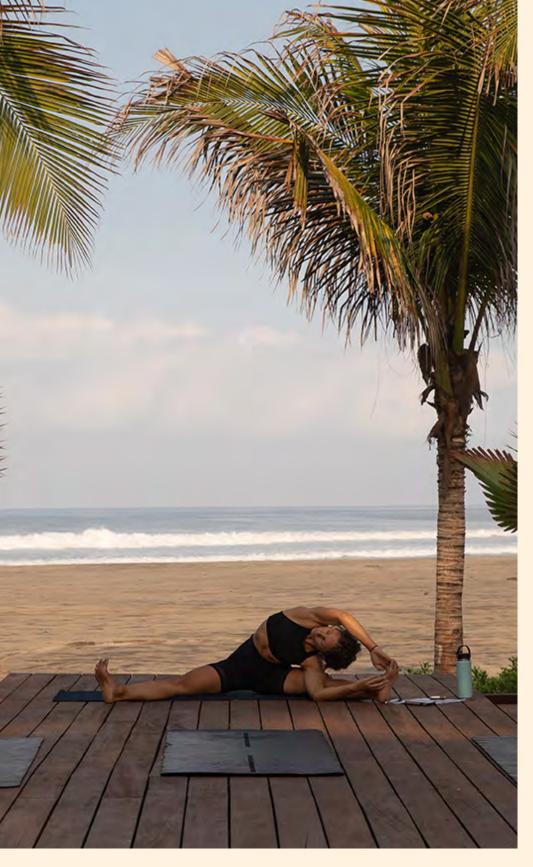

### YOGA DECK

# RETREATS INCLUSIONS

MUSA staff provide you yoga props, mats, bolsters, straps, blocks. We will also provide cold face towels and sound system for classes.

If any extra equipment is needed please contact your event planner.