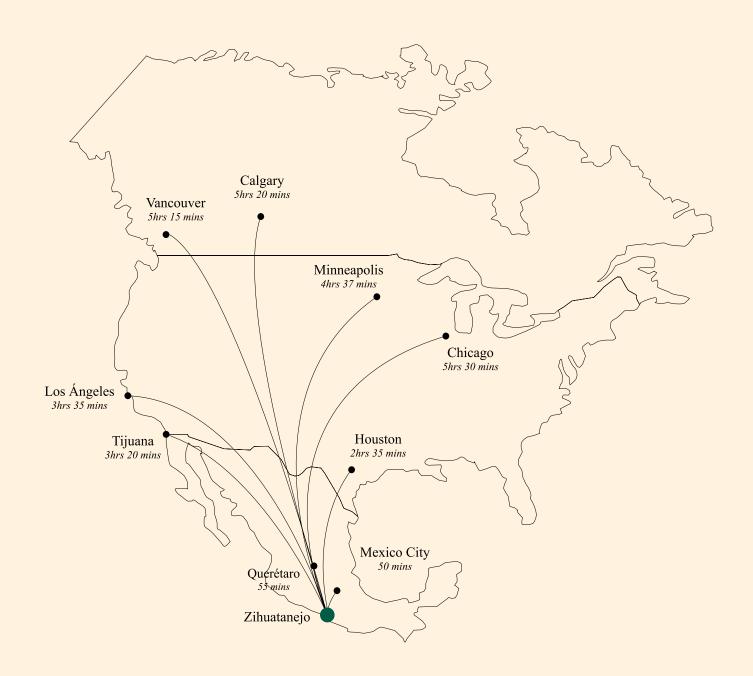

#### DIRECT YEAR ROUND

Mexico City • Querétaro • Tijuana • Los Angeles • Houston

#### **AIRLINES**

Alaska · Delta • United • Aeromexico • Interjet • Aeromar • Volaris • Tar

#### DIRECT SEASONAL

Vancouver • Calgary • Phoenix • Chicago • Minneapolis

#### **AIRLINES**

American Airlines • Westjet • Air Canada • Sunwing