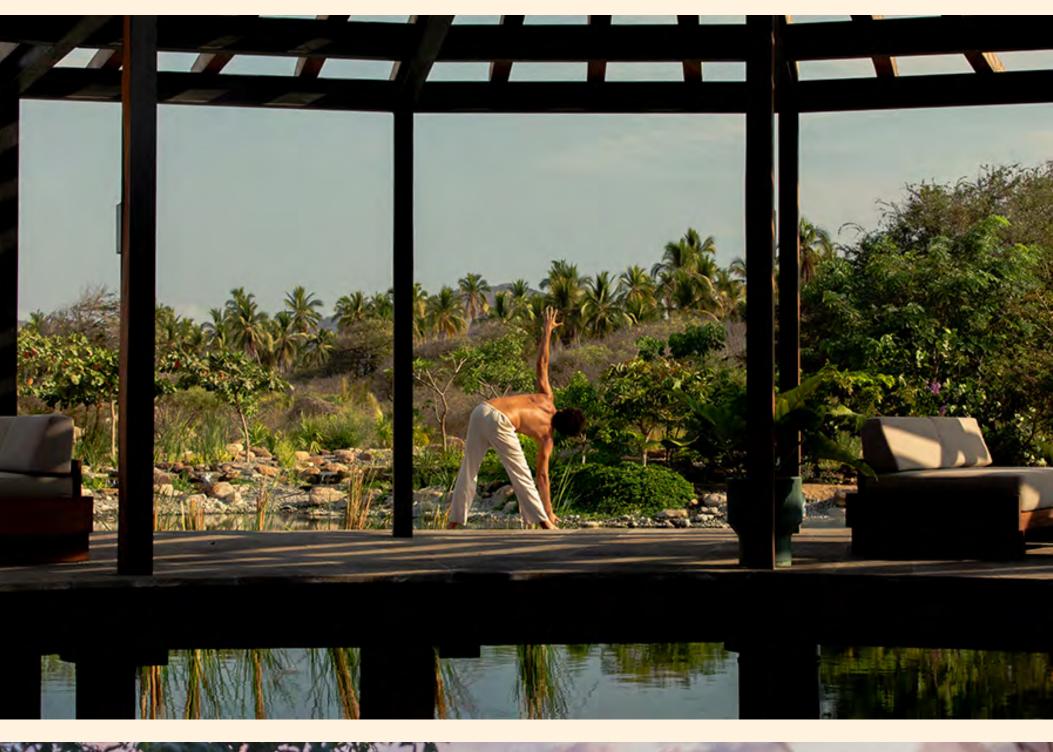

### YOGA DECK

# RETREATS INCLUSIONS

MUSA staff provide you yoga props, mats, bolsters, straps, blocks. We will also provide cold face towels and sound system for classes.

If any extra equipment is needed please contact your event planner.