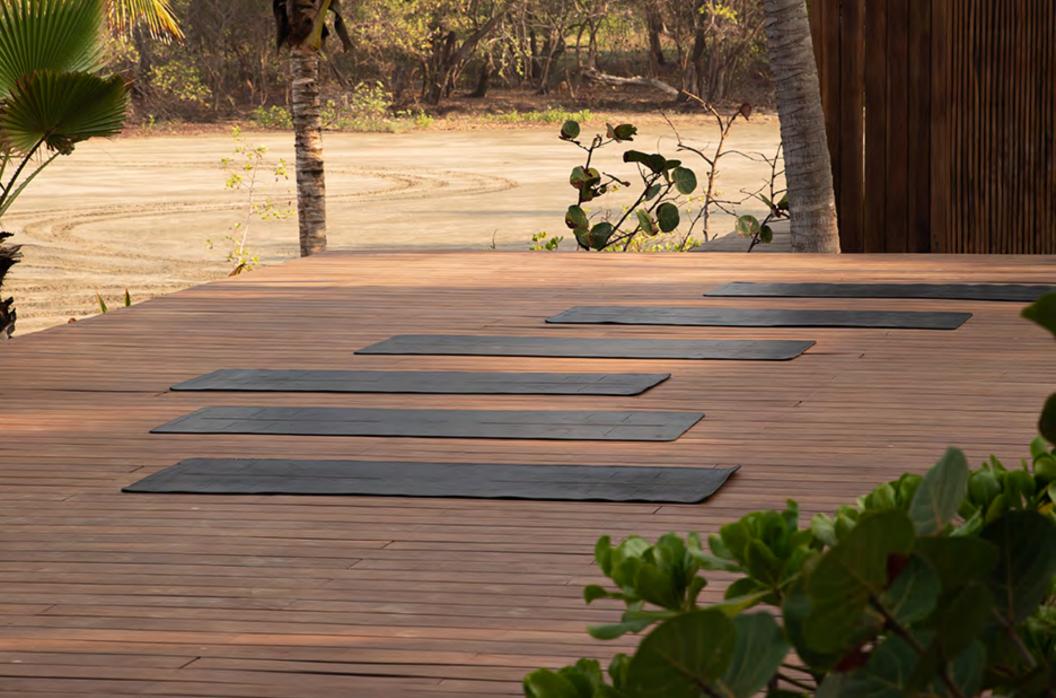

### YOGA DECK

# RETREATS INCLUSIONS

MUSA staff provide you yoga props, mats, bolsters, straps, blocks. We will also provide cold face towels and sound system for classes.

If any extra equipment is needed please contact your event planner.