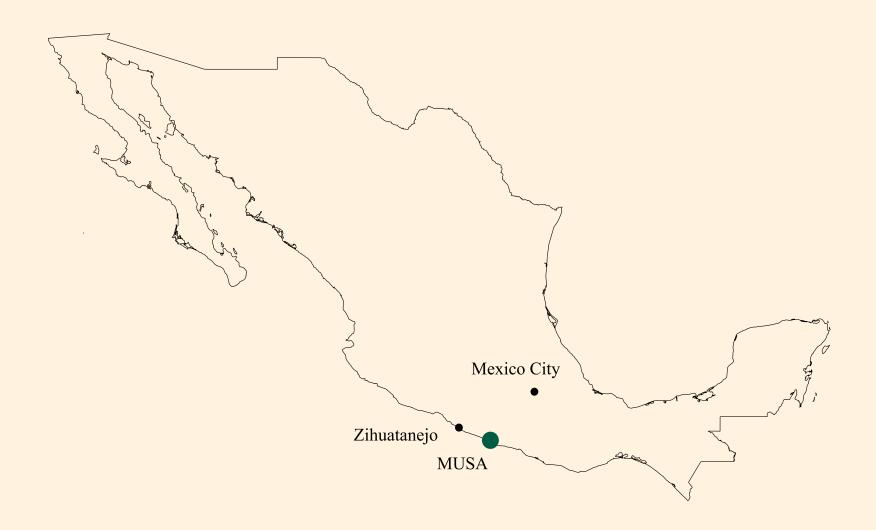

## LOCATION

17°25′21″N 101°11′48″W

#### MUSA, GUERRERO, MEXICO

Pacific coast

#### **AIRPORT**

Zihuatanejo-Ixtapa International (ZIH)

42km South—35 minute drive to the property

Positioned on a naturally secured peninsula between spirited seaside towns and vibrant traditional communities, MUSA offers a unique escape to a lost world of pristine coastline and diverse landscape that bursts with possibilities for adventure, just 35 minutes drive from Zihuatanejo-Ixtapa International Airport.